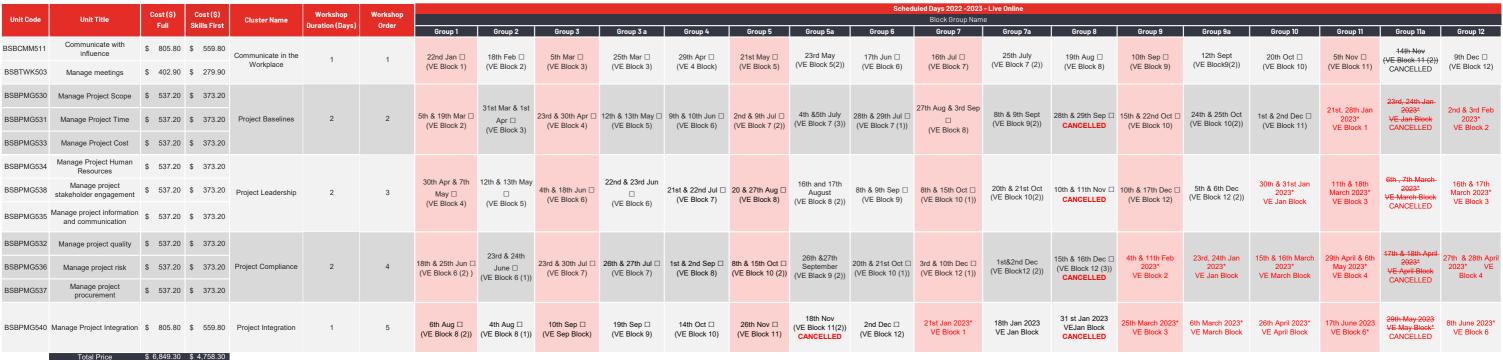

## 2022-2023 Schedule Planner - Live Online Workshops (Group 1-12)

The Diploma of Project Management is delivered in unit CLUSTERS. Each vertical BLOCK of time shows the order and dates in which the workshops are scheduled.

It is important that you commit to all workshop dates in each block. Assessments are due within 6 weeks of attending workshops.

Underneath your workshop dates you will see the corresponding enrolment block you will choose at enrolment

## LEGEND

Saturday classes

\* Listed fees apply to units commencing in 2023 only if enrolled before 16/12/2022.

For 2023 applicable fees please see: https://www.swinburne.edu.au/courses/fees/indicative-fees/