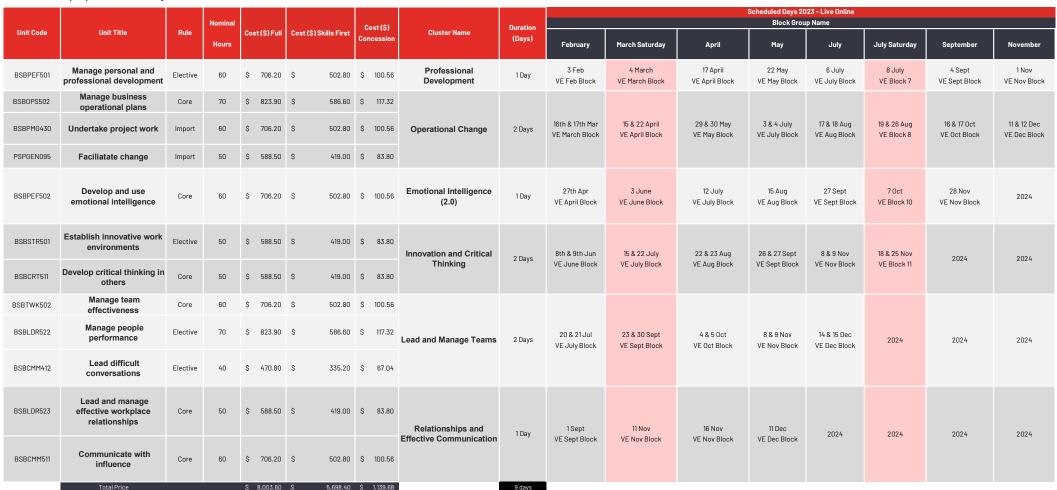

## 2023 Schedule Planner - Live Online Workshops

The Diploma of Leadership and Management is delivered in unit CLUSTERS. Each vertical BLOCK of time shows the order and dates in which the workshops are scheduled.

It is important that you commit to all workshop dates in each block. Assessments are due within 6 weeks of attending workshops.

## It is reccomended to complete this course in the below order

<u>Underneath your workshop dates you will see the corresponding enrolment block you will choose at enrolment</u>

Please note workshops in pink are held on Saturday