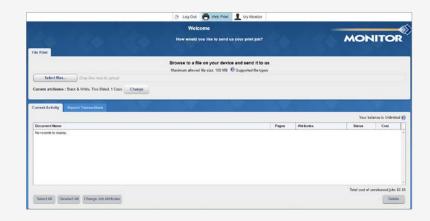

- 6 Review the Terms and Conditions before selecting 'I agree to the Terms and Conditions for using My Monitor'
- 7 Click on Create Account

8 Click on Add Value to top up your credit

- **9** Select the value you would like to add
- 10 Click on 'Remember my card' should you wish to store your card details for future transactions
- 11 You can modify your card details under the 'Manage Your Stored Cards' option
- 12 Click Pay