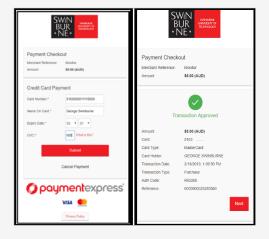

\*

## **Getting Started**

- 1 Navigate to https://access.swin.edu.au/webprint
- 2 Login using your SIMS Username and Password



3 Click on My Monitor



4 Click on 'Go to Login Page' to create payment account



5 Login using your SIMS Username and Password



- 6 Review the Terms and Conditions before selecting 'I agree to the Terms and Conditions for using My Monitor'
- 7 Click on Create Account



8 Click on Add Value to top up your credit



- **9** Select the value you would like to add
- 10 Click on 'Remember my card' should you wish to store your card details for future transactions
- 11 You can modify your card details under the 'Manage Your Stored Cards' option
- 12 Click Pay



- 13 Enter your card details and click **Submit**
- 14 Once transaction is approved click **Next**



- **15** Payment receipt will appear
- 16 Click 'Continue' to return to the Home screen and you will see the credit amount applied to your account