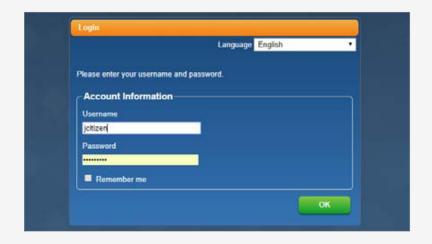

## **Getting Started**

- 1 Navigate to https://access.swin.edu.au/webprint
- 2 Login using your SIMS Username and Password

3 Click on My Monitor

4 Click on 'Go to Login Page' to create payment account

5 Login using your SIMS Username and Password