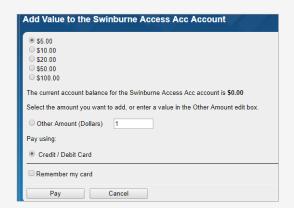

## PRINT TOP UP SETUP

## SWIN BUR \* NE \*

## **Getting Started**

- 1 Navigate to https://access.swin.edu.au/webprint
- 2 Login using your SIMS Username and Password



3 Click on My Monitor



4 Click on 'Go to Login Page' to create payment account



5 Login using your SIMS Username and Password



- 6 Review the Terms and Conditions before selecting 'I agree to the Terms and Conditions for using My Monitor'
- 7 Click on Create Account



8 Click on Add Value to top up your credit



- **9** Select the value you would like to add
- 10 Click on 'Remember my card' should you wish to store your card details for future transactions
- 11 You can modify your card details under the 'Manage Your Stored Cards' option
- 12 Click Pay



- 13 Enter your card details and click **Submit**
- 14 Once transaction is approved click **Next**



- **15** Payment receipt will appear
- 16 Click 'Continue' to return to the Home screen and you will see the credit amount applied to your account