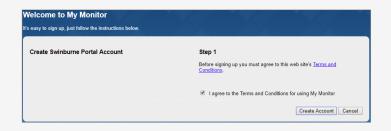

- 6 Review the Terms and Conditions before selecting 'I agree to the Terms and Conditions for using My Monitor'
- 7 Click on Create Account

8 Click on Add Value to top up your credit

- **9** Select the value you would like to add
- 10 Click on 'Remember my card' should you wish to store your card details for future transactions
- 11 You can modify your card details under the 'Manage Your Stored Cards' option
- 12 Click Pay