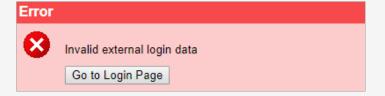

- 13 Enter your card details and click **Submit**
- 14 Once transaction is approved click **Next**

- **15** Payment receipt will appear
- 16 Click 'Continue' to return to the Home screen and you will see the credit amount applied to your account