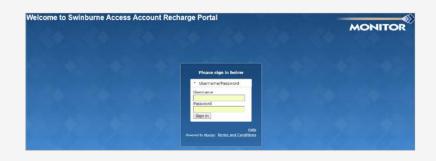

## PRINT TOP UP SETUP

## SWIN BUR \* NE \*

## **Getting Started**

- 1 Navigate to https://access.swin.edu.au/webprint
- 2 Login using your SIMS Username and Password



3 Click on My Monitor



4 Click on 'Go to Login Page' to create payment account



5 Login using your SIMS Username and Password



- 6 Review the Terms and Conditions before selecting 'I agree to the Terms and Conditions for using My Monitor'
- 7 Click on Create Account



8 Click on Add Value to top up your credit



- **9** Select the value you would like to add
- 10 Click on 'Remember my card' should you wish to store your card details for future transactions
- 11 You can modify your card details under the 'Manage Your Stored Cards' option
- 12 Click Pay



- 13 Enter your card details and click **Submit**
- 14 Once transaction is approved click **Next**



- **15** Payment receipt will appear
- 16 Click 'Continue' to return to the Home screen and you will see the credit amount applied to your account