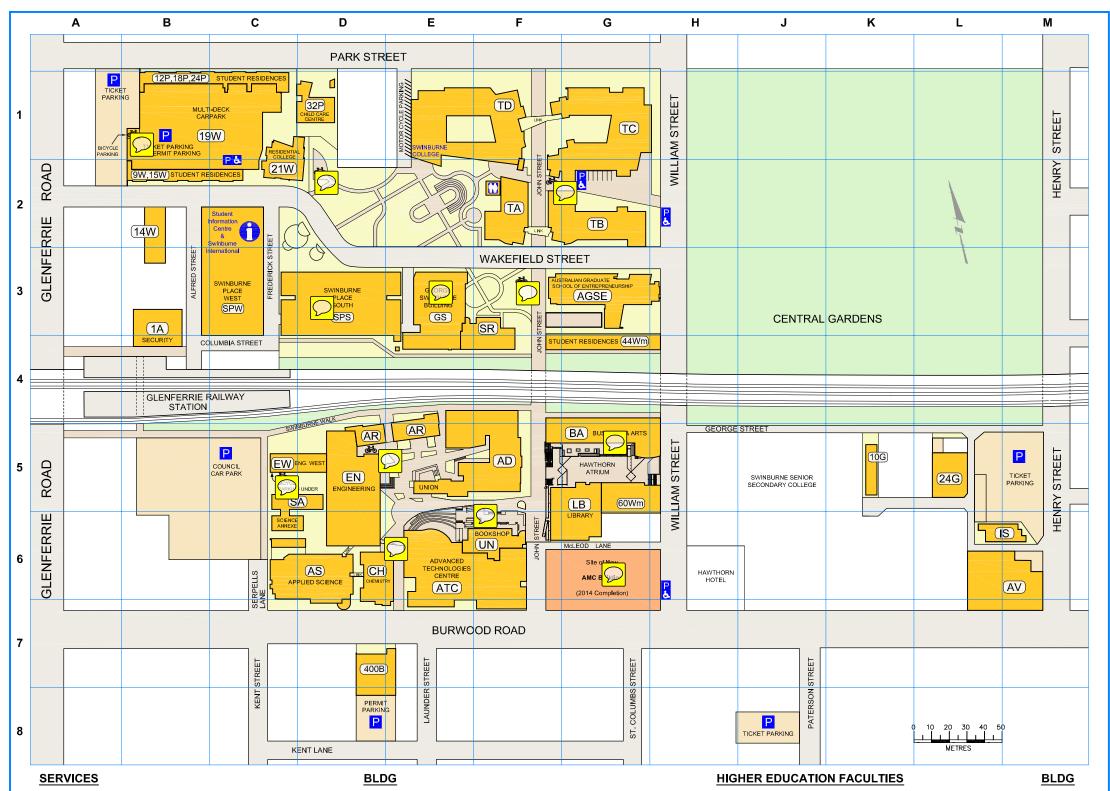

| SERVICES                                        |
|-------------------------------------------------|
| Student Information Centre                      |
| Alumni & Development<br>Atrium                  |
| Auditorium                                      |
| Chancellery Offices                             |
| Bookshop Co-operative                           |
| Car Park                                        |
| Careers & Employment                            |
| Chaplain                                        |
| Child Care Centre                               |
| Counselling                                     |
| Disability Services                             |
| Facilities & Services Group                     |
| Finance Gymnasium                               |
| Hawthorn Project Hub                            |
| Human Resources                                 |
| Information Technology Services                 |
| Language & Academic Support                     |
| Library                                         |
| Mail Centre                                     |
| Marketing                                       |
| Medical Centre                                  |
| Multi Faith Facility                            |
| Psychology Clinic                               |
| Security                                        |
| Student Operations Student Residences Recention |
| Student Residences - Reception Student Services |
| Swinburne College                               |
| Swinburne Abroad                                |
| Swinburne International & National Recruitment  |
| Swinburne Knowledge                             |
| Swinburne Legal                                 |
| Swinburne Research                              |
| Swinburne Student Union (SSU)                   |
| Swinburna Student Amenities Association (SSAA)  |

| BUILDING NAME   | BLDG. | Asia-Pacifi Astrophysic Atom Optic Business V Brain & Psic Computing Emerging Tenterprise Entreprene Environme Industrial F Microphoto New Manui Sustainable Swinburne Swinburne |
|-----------------|-------|----------------------------------------------------------------------------------------------------------------------------------------------------------------------------------|
| 1 Alfred St     | 1A    | В 3                                                                                                                                                                              |
| 10 George St    | 10G   | K 5                                                                                                                                                                              |
| 21 Wakefield St | 21W   | C 2                                                                                                                                                                              |

| HIGHER EDUCATION FACULTIES                                                                                                                                                       | BLDG                       |
|----------------------------------------------------------------------------------------------------------------------------------------------------------------------------------|----------------------------|
| Business & Enterprise, Faculty of<br>Engineering & Industrial Sciences, Faculty of<br>Information & Communication Technologies, Faculty of<br>Life & Social Sciences, Faculty of | AGSE<br>EN<br>EN, TD<br>AS |
| TAFE SCHOOLS                                                                                                                                                                     |                            |

| Business, TAFE School of                           | TD |
|----------------------------------------------------|----|
| Engineering, Technology and Trades, TAFE School of | TC |
| Sustainable Futures, TAFE School of                |    |
|                                                    |    |

## **INSTITUTES & SPECIALIST CENTRES**

| Advanced Internet Architectures, Centre for              | EN     |
|----------------------------------------------------------|--------|
| Asia-Pacific Centre for Social Investment & Philanthropy | BA     |
| Astrophysics and Supercomputing, Centre for              | AR, SA |
| Atom Optics & Ultrafast Scetroscopy, Centre for          | EN     |
| Business Work & Ageing Centre for Research               | BA     |
| Brain & Pschological Sciences Research Centre            | ATC    |
| Computing and Engineering Software Systems, Centre for   | EN     |
| Emerging Technologies & Society, Australian Centre for   | ATC    |
| Enterprise Performance, Centre for                       | BA     |
| Entrepreneurship, Australian Graduate School of          | AGSE   |
| Environment & BioTechnology Research Centre              | AS     |
| Industrial Research Institute Swinburne                  | ATC    |
| Microphotonics, Centre for                               | AS     |
| New Manufacturing, Centre for                            | TB     |
| Sustainable Infrastructure, Centre for                   | EN     |
| Swinburne College                                        | TD     |
| Swinburne Institute for Social Research                  | EW     |
|                                                          |        |

| BUILDING NAME                 | BLDG. | REF. | BUILDING NAME                     | BLDG.         | REF |
|-------------------------------|-------|------|-----------------------------------|---------------|-----|
| 1 Alfred St                   | 1A    | В 3  | IS Building                       | IS            | M 6 |
| 10 George St                  | 10G   | K 5  | Library                           | LB            | G 5 |
| 21 Wakefield St               | 21W   | C 2  | Multi-Deck Car Park               | 19W           | C 1 |
| 24 George St                  | 24G   | L 5  | Science Annexe                    | SA            | C 5 |
| 32 Park St                    | 32P   | D 1  | Sports & Recreation Centre        | SR            | F 3 |
| 400 Burwood Road              | 400B  | D 7  | Student Residences - Park St      | 12P, 18P, 24P | B 1 |
| 60 William St                 | 60Wm  | G 5  | Student Residences - Wakefield St | 9W, 15W       | B 2 |
| Old Administration Building   | AD    | F 5  | Student Residences - Wakefield St | SPS           | D 3 |
| Advanced Technologies Centre  | ATC   | E 6  | Student Residences - Wakefield St | SPW           | C 3 |
| Applied Sciences Building     | AS    | D 6  | Student Residences - William St   | 44Wm          | G 4 |
| Arts Building                 | AR    | E 5  | Swinburne Place - South Building  | SPS           | D 3 |
| Australian Graduate School of |       |      | Swinburne Place - West Building   | SPW           | C 3 |
| Entrepreneurship              | AGSE  | G 3  | TA Building                       | TA            | F 2 |
| Aviation Building             | AV    | M 6  | TB Building                       | ТВ            | G 2 |
| Business & Arts Building      | BA    | G 5  | TC Building                       | TC            | G 1 |
| Chemistry Building            | CH    | D 6  | TD Building                       | TD            | F 1 |
| Engineering Building          | EN    | D 5  | The George Swinburne Building     | GS            | E 3 |
| Engineering - West Wing       | EW    | C5   | UN Building                       | UN            | F 6 |